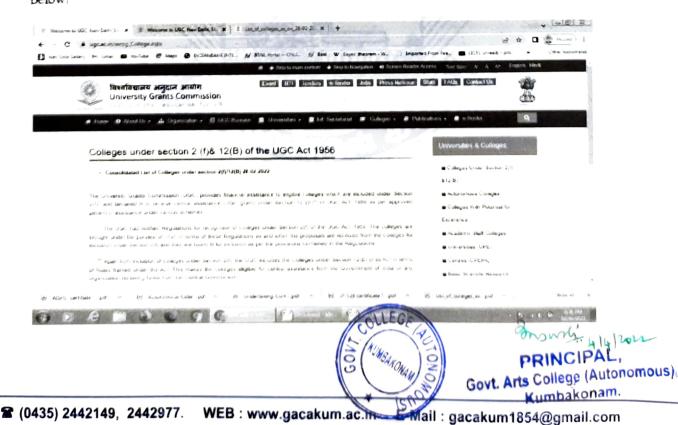

"Kindly provide latest 2f & 12B certificate from UGC as per name the college in the IIQA"

The College has contacted UGC- CPP Section for getting such recent / latest certificate for onward submission to NAAC's IIQA online, yet we were told by UGC to indicate only the Web-site reference to any platform and did not comply to issue any such hard / soft copy form of latest certificate. When the above cited URL is being clicked we get a citing window as noted below:

## GOVERNMENT ARTS COLLEGE (AUTONOMOUS)

Re - Accredited (II Cycle) with 'A' Grade by NAAC Affiliated to Bharathidasan University, Tiruchirappalli.

KUMBAKONAM - 612 002.

Dr. K. DURAIARASAN, M.A., M.Ed., M.Phil., Ph.D.,

As on 28.02.2022

PRINCIPAL .. 2 ..

Date: ..... 4 APR 2022

College (Autonomous),

When the above noted Web-Link denoting the Consolidated List of colleges under Section 2(f) & 12 (B) as on 28<sup>th</sup> February 2022 is being clicked we are left with a 1642 paged (and supra 1 page at last) PDF document showing the complete list of colleges of India for inclusion under section 2(f) and 12 (B) State wise and University wise published by the CPP- I/C section of UGC forum. And particularly under page 1075 / 1642 we are given with the following information vide the list of colleges under the jurisdiction of Bharathidasan University, Tiruchirapalli, Tamil Nadu state, we have the following page showing our college in the 2(f) and 12 (B) list as follows. This declaration may kindly be considered / perused for clarification no# 2 being raised by NAAC forum for our college's submitted IIQA.